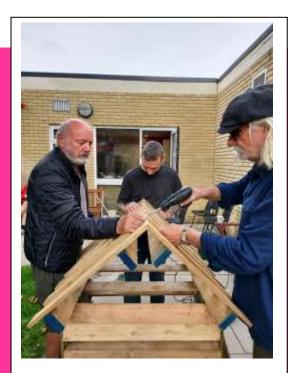

Thanks Tyron, getting stuck into this mound of manure!

Thanks Louis, Stew, Sweaney, Natalie for helping build our "Bugging-ham Palace" – funky insect boutique hotel!

Thanks Mirna for finding + painting special Rock Face objects from the beach + painting them to support our day!